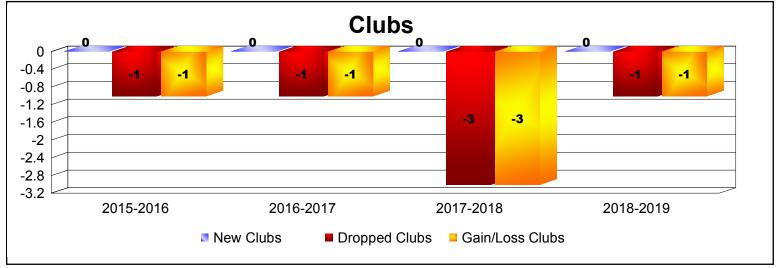

**Disbanded Districts**As of June 2019 Cumulative

| Year      | New<br>Clubs | Dropped<br>Clubs | Gain/<br>Loss<br>Clubs | New<br>Members | Charter<br>Members | Reinstate<br>Members | Transfer<br>Members | Total<br>Member<br>Added | Total<br>Members<br>Dropped | Gain/<br>Loss<br>Members |
|-----------|--------------|------------------|------------------------|----------------|--------------------|----------------------|---------------------|--------------------------|-----------------------------|--------------------------|
| 2015-2016 | 0            | -1               | -1                     | 6              | 0                  | 0                    | 0                   | 6                        | -20                         | -14                      |
| 2016-2017 | 0            | -1               | -1                     | 5              | 0                  | 0                    | 0                   | 5                        | -28                         | -23                      |
| 2017-2018 | 0            | -3               | -3                     | 0              | 0                  | 0                    | 0                   | 0                        | -19                         | -19                      |
| 2018-2019 | 0            | -1               | -1                     | 0              | 0                  | 0                    | 0                   | 0                        | -10                         | -10                      |
| Average   | 0            | -2               | -2                     | 3              | 0                  | 0                    | 0                   | 3                        | -19                         | -17                      |