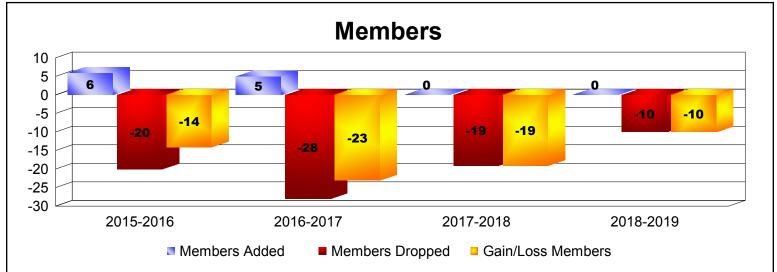

**Disbanded Districts**As of June 2019 Cumulative

| Year      | New<br>Clubs | Dropped<br>Clubs | Gain/<br>Loss<br>Clubs | New<br>Members | Charter<br>Members | Reinstate<br>Members | Transfer<br>Members | Total<br>Member<br>Added | Total<br>Members<br>Dropped | Gain/<br>Loss<br>Members |
|-----------|--------------|------------------|------------------------|----------------|--------------------|----------------------|---------------------|--------------------------|-----------------------------|--------------------------|
| 2015-2016 | 0            | -1               | -1                     | 6              | 0                  | 0                    | 0                   | 6                        | -20                         | -14                      |
| 2016-2017 | 0            | -1               | -1                     | 5              | 0                  | 0                    | 0                   | 5                        | -28                         | -23                      |
| 2017-2018 | 0            | -3               | -3                     | 0              | 0                  | 0                    | 0                   | 0                        | -19                         | -19                      |
| 2018-2019 | 0            | -1               | -1                     | 0              | 0                  | 0                    | 0                   | 0                        | -10                         | -10                      |
| Average   | 0            | -2               | -2                     | 3              | 0                  | 0                    | 0                   | 3                        | -19                         | -17                      |